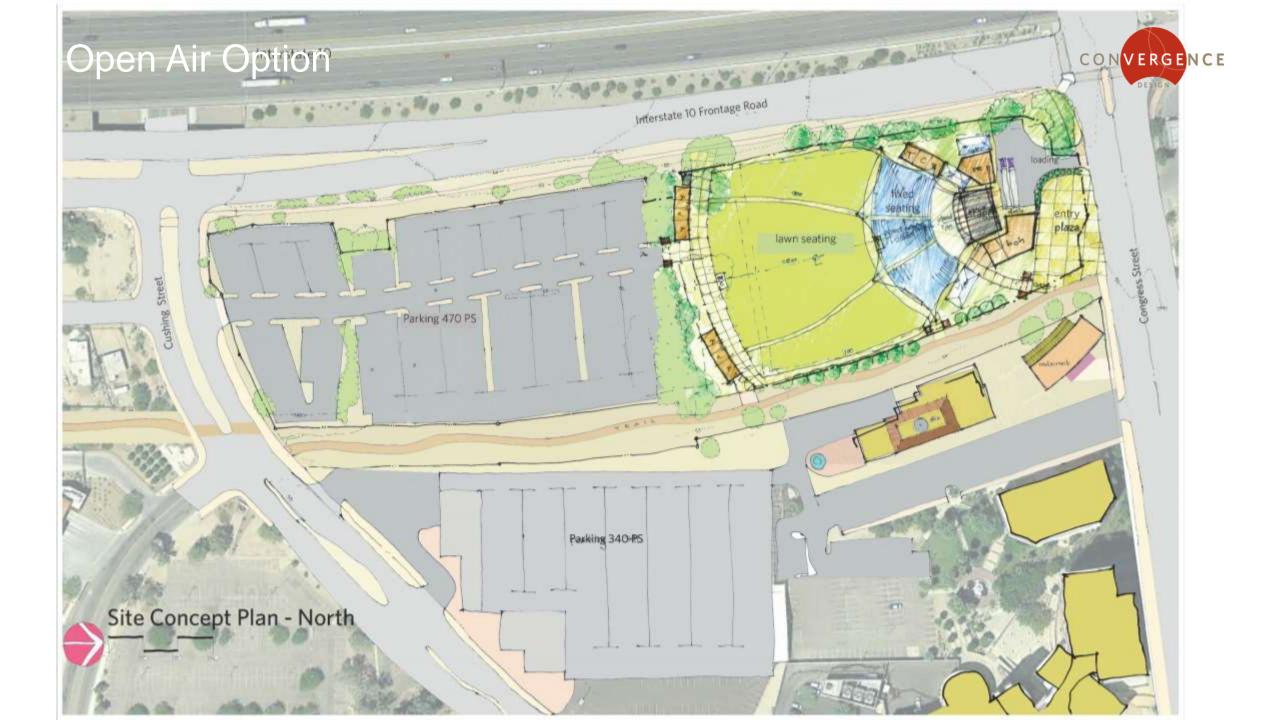

#### **Project Data**

**Footer Notes** 

- Open Air Amphitheater
  - 7,000 seats
    - 3,000 fixed
    - 4,000 lawn
  - 15,000 Enclosed Square Feet
    - Concessions, Restrooms, Back of House, etc.
  - 30,000 Sq. Ft. Unenclosed Roof
  - \$15 Million Estimated Project Cost
- Enclosed Amphitheater
  - 7,000 seats
    - 3,500 fixed
    - 3,500 lawn
  - 72,000 Enclosed Square Feet
  - 20,000 Sq. Ft. Arrival Plaza
  - \$45 Million Estimated Project Cost