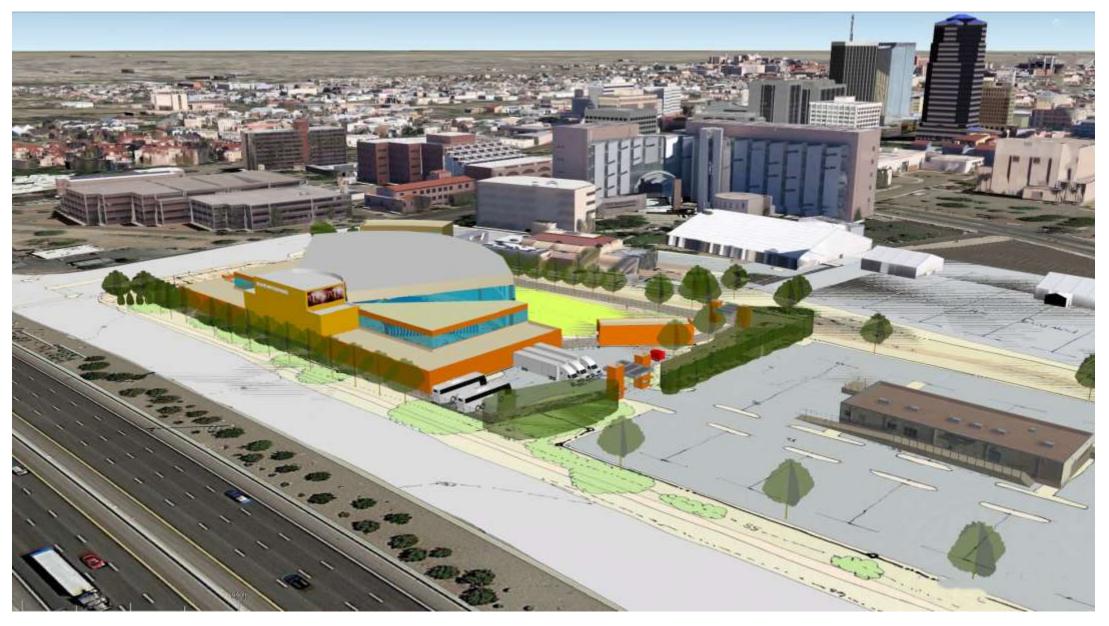

# **Project Site**

#### **Project Data**

**Footer Notes** 

- Open Air Amphitheater
  - 7,000 seats
    - 3,000 fixed
    - 4,000 lawn
  - 15,000 Enclosed Square Feet
    - Concessions, Restrooms, Back of House, etc.
  - 30,000 Sq. Ft. Unenclosed Roof
  - \$15 Million Estimated Project Cost
- Enclosed Amphitheater
  - 7,000 seats
    - 3,500 fixed
    - 3,500 lawn
  - 72,000 Enclosed Square Feet
  - 20,000 Sq. Ft. Arrival Plaza
  - \$45 Million Estimated Project Cost