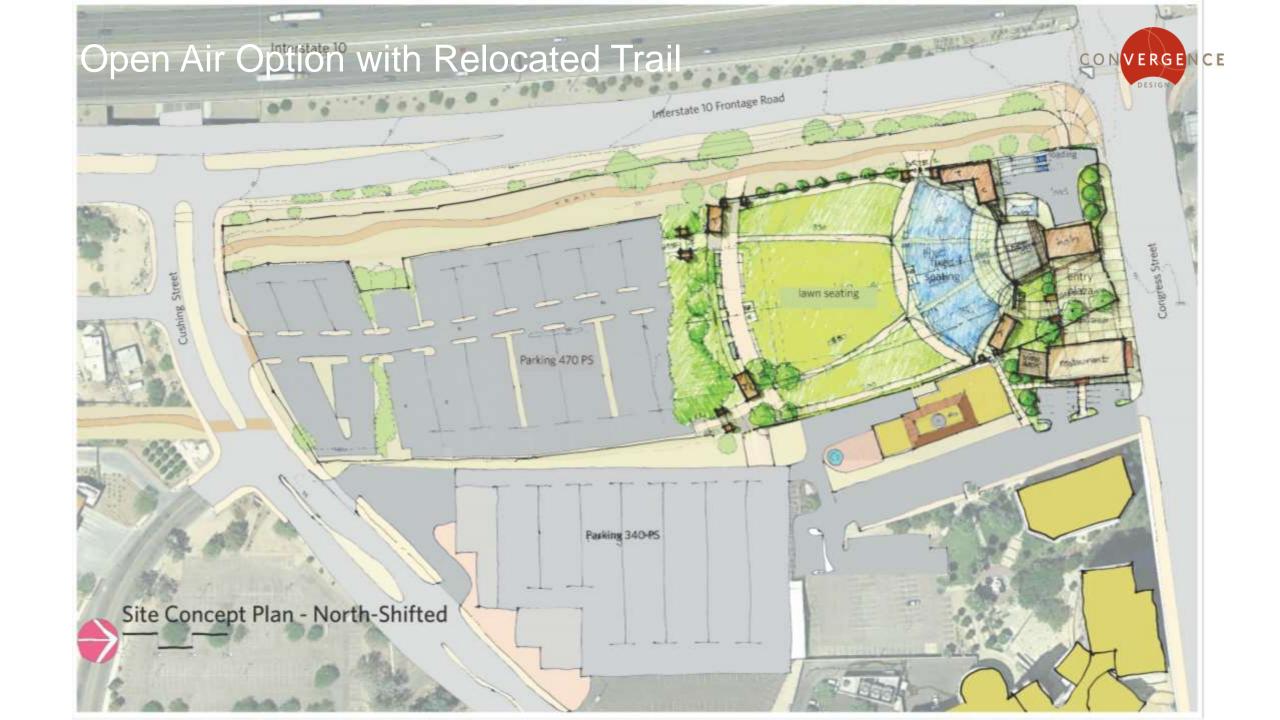

# **Project Site**

#### **Project Data**

**Footer Notes** 

- Open Air Amphitheater
  - 7,000 seats
    - 3,000 fixed
    - 4,000 lawn
  - 15,000 Enclosed Square Feet
    - Concessions, Restrooms, Back of House, etc.
  - 30,000 Sq. Ft. Unenclosed Roof
  - \$15 Million Estimated Project Cost
- Enclosed Amphitheater
  - 7,000 seats
    - 3,500 fixed
    - 3,500 lawn
  - 72,000 Enclosed Square Feet
  - 20,000 Sq. Ft. Arrival Plaza
  - \$45 Million Estimated Project Cost