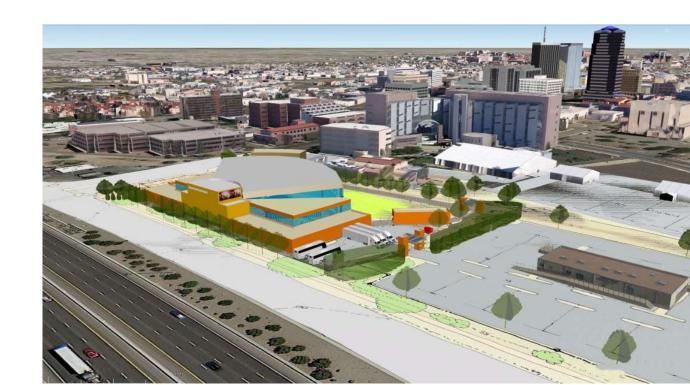

rban destination: safe, walkable, artistic and fun, complete with great food and music.

# **Project Site**





















































#### **Project Data**







**Footer Notes** 

- Open Air Amphitheater
  - 7,000 seats
    - 3,000 fixed
    - 4,000 lawn
  - 15,000 Enclosed Square Feet
    - Concessions, Restrooms, Back of House, etc.
  - 30,000 Sq. Ft. Unenclosed Roof
  - \$15 Million Estimated Project Cost
- Enclosed Amphitheater
  - 7,000 seats
    - 3,500 fixed
    - 3,500 lawn
  - 72,000 Enclosed Square Feet
  - 20,000 Sq. Ft. Arrival Plaza
  - \$45 Million Estimated Project Cost

#### **Presentation Outline**



- Introduction
- Project Overview
- Schedule
- Tax Analysis
- Questions & Discussion

Dan Norville

**David Greusel** 

Pat Lopez

John Hackett