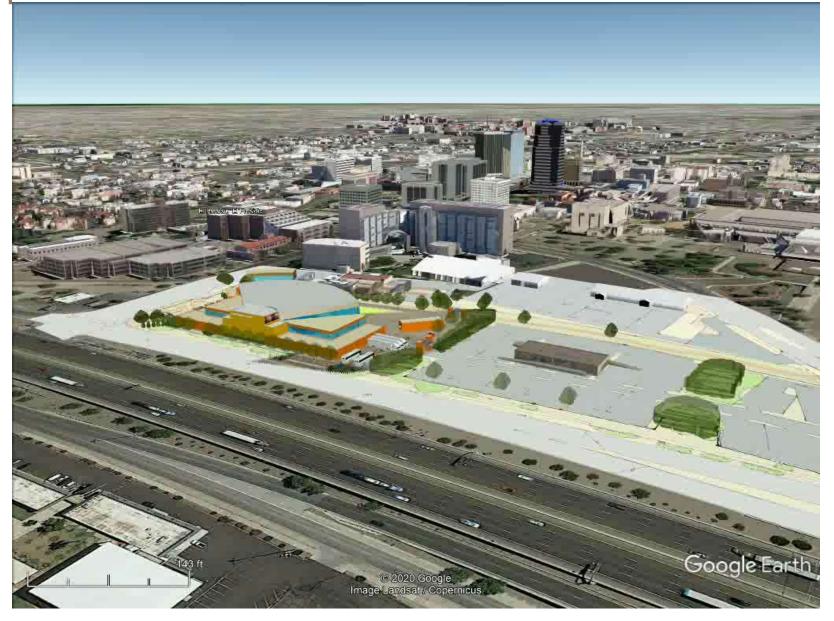

#### TUCSCON AMPHITHEATER

8 APRIL 2020

NOR-GENERATION LLC

#### **Presentation Outline**



- Introduction
- Project Overview
- Schedule
- Tax Analysis
- Questions & Discussion

Dan Norville

**David Greusel** 

Pat Lopez

John Hackett



#### RIO NUEVO VISION STATEMENT:

Our mission is to revitalize downtown Tucson to create a vibrant, urban environment where residents and visitors can live, stay, work and play, allowing us to compete with cities like Austin, Portland and San Diego for citizens and tourists seeking an urban destination: safe, walkable, artistic and fun, complete with great food and music.

# **Project Site**





















































#### **Project Data**







**Footer Notes** 

- Open Air Amphitheater
  - 7,000 seats
    - 3,000 fixed
    - 4,000 lawn
  - 15,000 Enclosed Square Feet
    - Concessions, Restrooms, Back of House, etc.
  - 30,000 Sq. Ft. Unenclosed Roof
  - \$15 Million Estimated Project Cost
- Enclosed Amphitheater
  - 7,000 seats
    - 3,500 fixed
    - 3,500 lawn
  - 72,000 Enclosed Square Feet
  - 20,000 Sq. Ft. Arrival Plaza
  - \$45 Million Estimated Project Cost

#### **Presentation Outline**



- Introduction
- Project Overview
- Schedule
- Tax Analysis
- Questions & Discussion

Dan Norville

**David Greusel** 

Pat Lopez

John Hackett