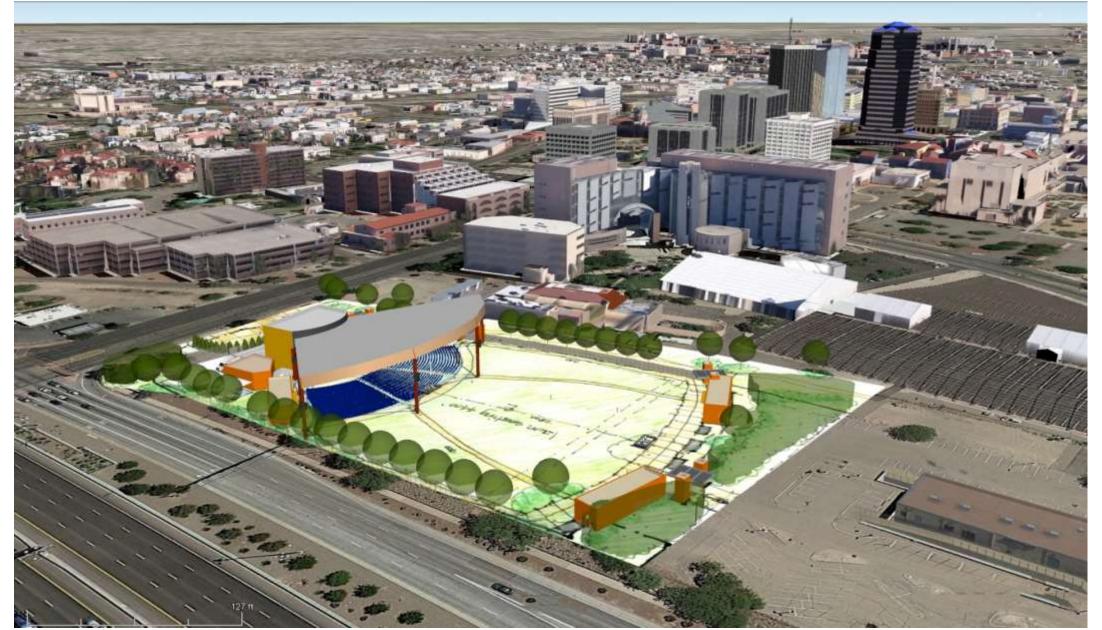

# **Project Site**

#### **Project Data**

**Footer Notes** 

- Open Air Amphitheater
  - 7,000 seats
    - 3,000 fixed
    - 4,000 lawn
  - 15,000 Enclosed Square Feet
    - Concessions, Restrooms, Back of House, etc.
  - 30,000 Sq. Ft. Unenclosed Roof
  - \$15 Million Estimated Project Cost
- Enclosed Amphitheater
  - 7,000 seats
    - 3,500 fixed
    - 3,500 lawn
  - 72,000 Enclosed Square Feet
  - 20,000 Sq. Ft. Arrival Plaza
  - \$45 Million Estimated Project Cost