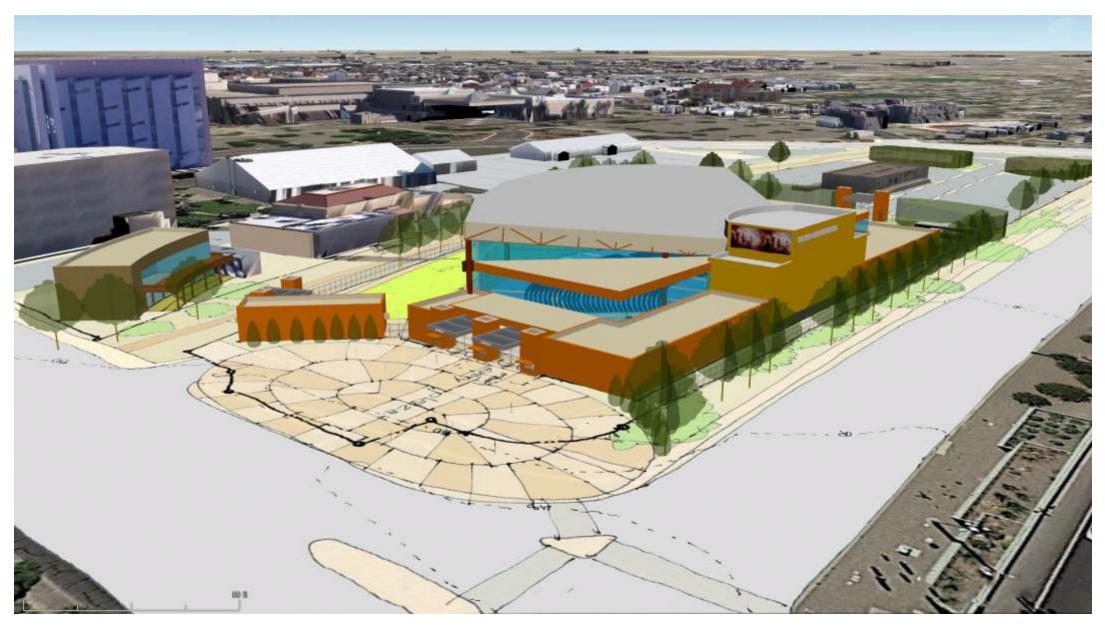

# **Project Site**

#### **Project Data**

**Footer Notes** 

- Open Air Amphitheater
  - 7,000 seats
    - 3,000 fixed
    - 4,000 lawn
  - 15,000 Enclosed Square Feet
    - Concessions, Restrooms, Back of House, etc.
  - 30,000 Sq. Ft. Unenclosed Roof
  - \$15 Million Estimated Project Cost
- Enclosed Amphitheater
  - 7,000 seats
    - 3,500 fixed
    - 3,500 lawn
  - 72,000 Enclosed Square Feet
  - 20,000 Sq. Ft. Arrival Plaza
  - \$45 Million Estimated Project Cost