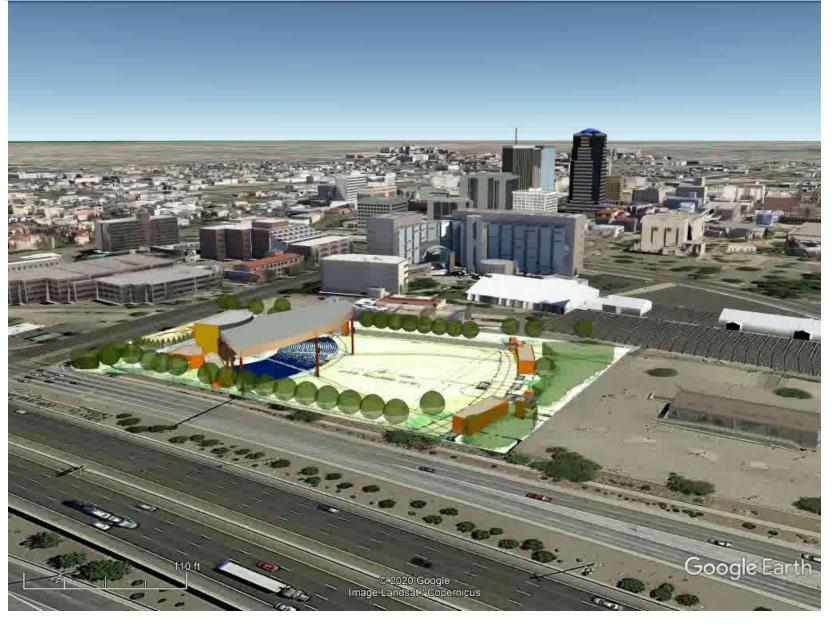

# **Project Site**

#### **Project Data**

**Footer Notes** 

- Open Air Amphitheater
  - 7,000 seats
    - 3,000 fixed
    - 4,000 lawn
  - 15,000 Enclosed Square Feet
    - Concessions, Restrooms, Back of House, etc.
  - 30,000 Sq. Ft. Unenclosed Roof
  - \$15 Million Estimated Project Cost
- Enclosed Amphitheater
  - 7,000 seats
    - 3,500 fixed
    - 3,500 lawn
  - 72,000 Enclosed Square Feet
  - 20,000 Sq. Ft. Arrival Plaza
  - \$45 Million Estimated Project Cost