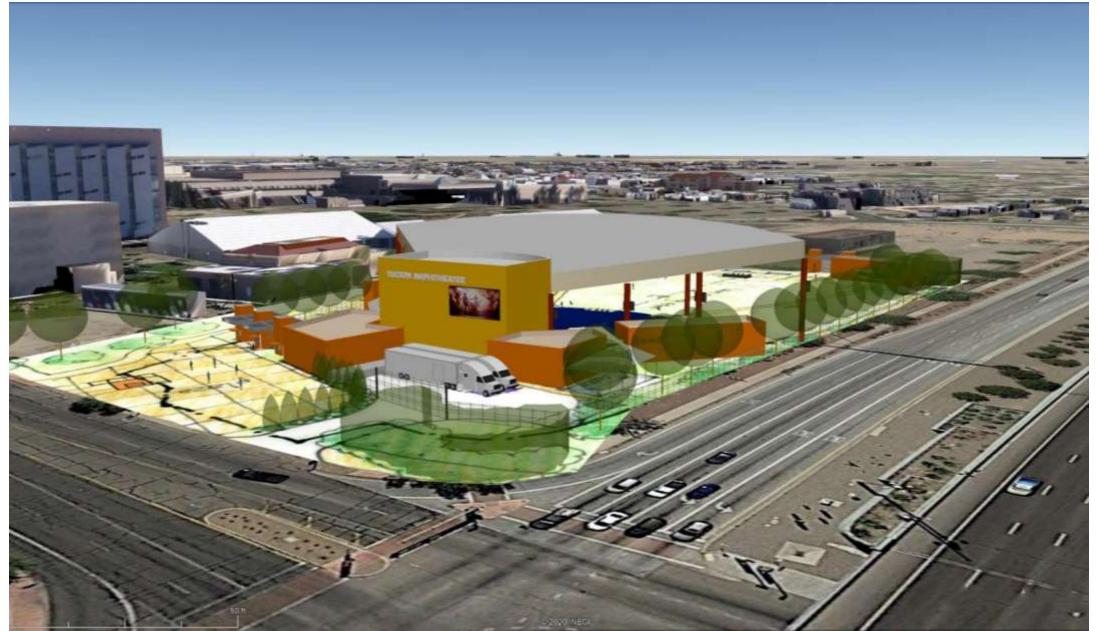

# **Project Site**

#### **Project Data**

**Footer Notes** 

- Open Air Amphitheater
  - 7,000 seats
    - 3,000 fixed
    - 4,000 lawn
  - 15,000 Enclosed Square Feet
    - Concessions, Restrooms, Back of House, etc.
  - 30,000 Sq. Ft. Unenclosed Roof
  - \$15 Million Estimated Project Cost
- Enclosed Amphitheater
  - 7,000 seats
    - 3,500 fixed
    - 3,500 lawn
  - 72,000 Enclosed Square Feet
  - 20,000 Sq. Ft. Arrival Plaza
  - \$45 Million Estimated Project Cost