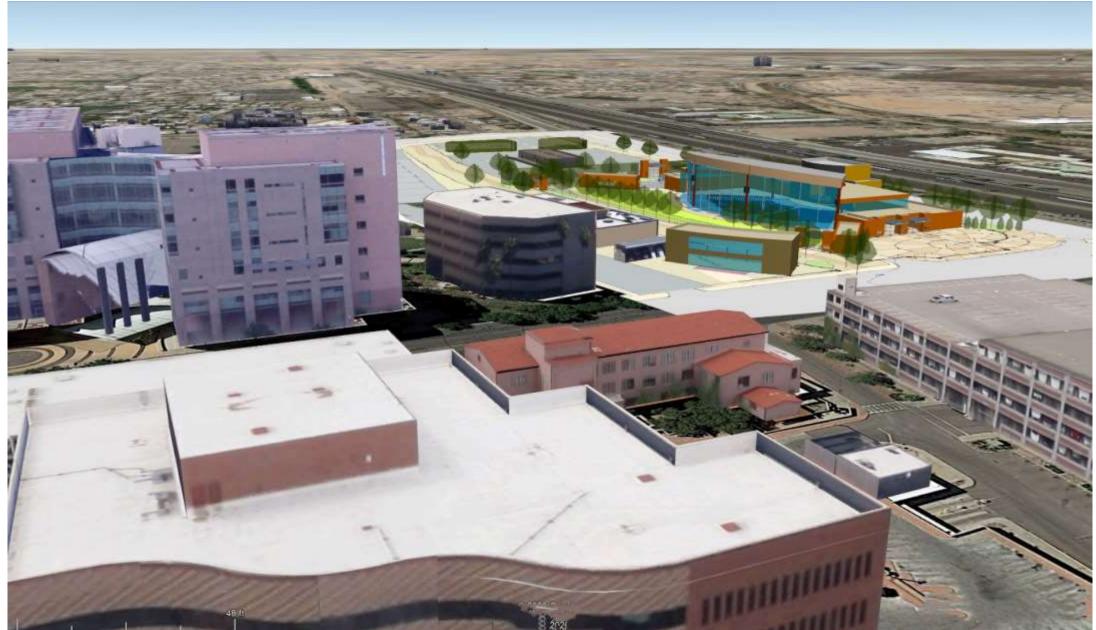

# **Project Site**

#### **Project Data**

**Footer Notes** 

- Open Air Amphitheater
  - 7,000 seats
    - 3,000 fixed
    - 4,000 lawn
  - 15,000 Enclosed Square Feet
    - Concessions, Restrooms, Back of House, etc.
  - 30,000 Sq. Ft. Unenclosed Roof
  - \$15 Million Estimated Project Cost
- Enclosed Amphitheater
  - 7,000 seats
    - 3,500 fixed
    - 3,500 lawn
  - 72,000 Enclosed Square Feet
  - 20,000 Sq. Ft. Arrival Plaza
  - \$45 Million Estimated Project Cost