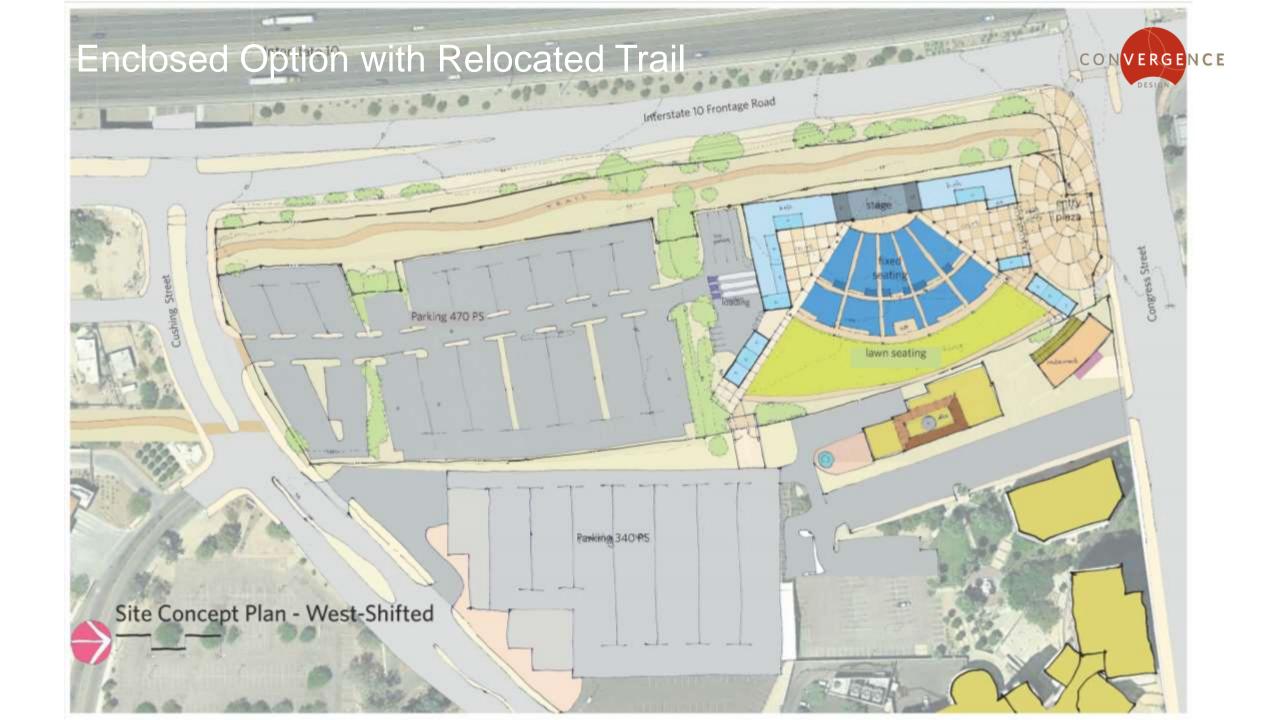

# **Project Site**

#### **Project Data**

**Footer Notes** 

- Open Air Amphitheater
  - 7,000 seats
    - 3,000 fixed
    - 4,000 lawn
  - 15,000 Enclosed Square Feet
    - Concessions, Restrooms, Back of House, etc.
  - 30,000 Sq. Ft. Unenclosed Roof
  - \$15 Million Estimated Project Cost
- Enclosed Amphitheater
  - 7,000 seats
    - 3,500 fixed
    - 3,500 lawn
  - 72,000 Enclosed Square Feet
  - 20,000 Sq. Ft. Arrival Plaza
  - \$45 Million Estimated Project Cost