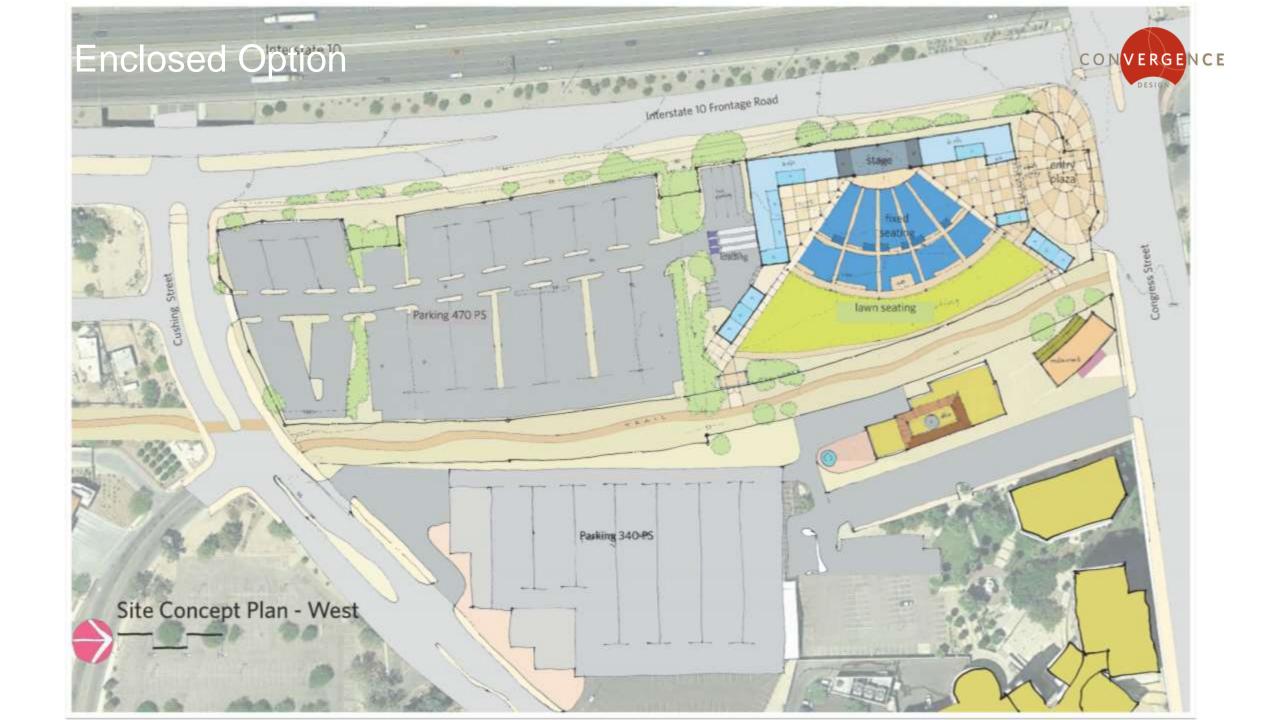

# **Project Site**

#### **Project Data**

**Footer Notes** 

- Open Air Amphitheater
  - 7,000 seats
    - 3,000 fixed
    - 4,000 lawn
  - 15,000 Enclosed Square Feet
    - Concessions, Restrooms, Back of House, etc.
  - 30,000 Sq. Ft. Unenclosed Roof
  - \$15 Million Estimated Project Cost
- Enclosed Amphitheater
  - 7,000 seats
    - 3,500 fixed
    - 3,500 lawn
  - 72,000 Enclosed Square Feet
  - 20,000 Sq. Ft. Arrival Plaza
  - \$45 Million Estimated Project Cost