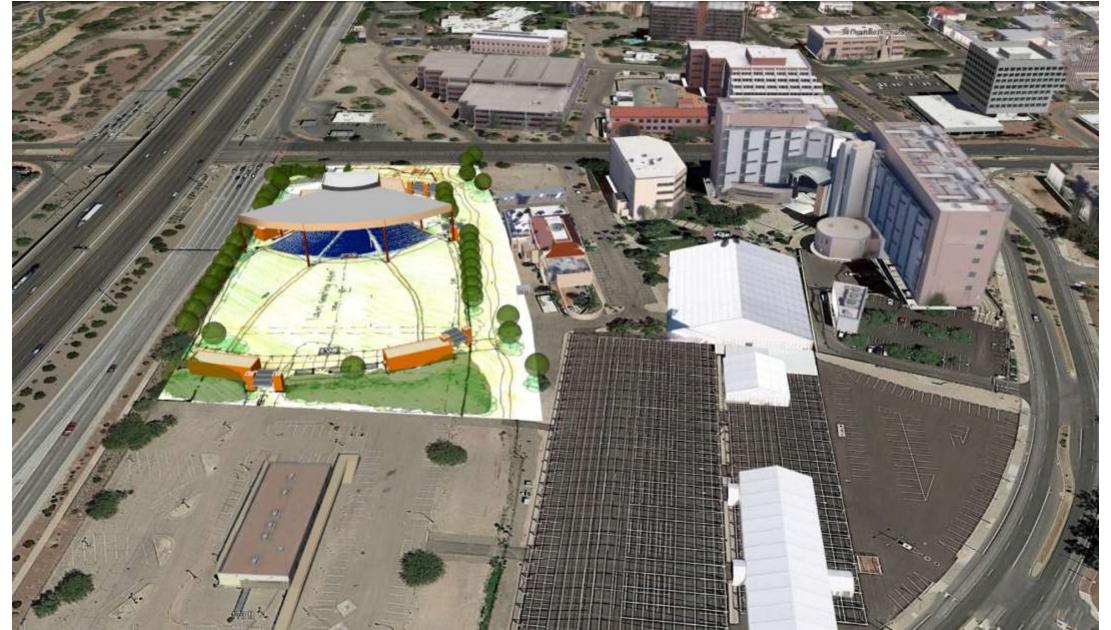

# **Project Site**

#### **Project Data**

**Footer Notes** 

- Open Air Amphitheater
  - 7,000 seats
    - 3,000 fixed
    - 4,000 lawn
  - 15,000 Enclosed Square Feet
    - Concessions, Restrooms, Back of House, etc.
  - 30,000 Sq. Ft. Unenclosed Roof
  - \$15 Million Estimated Project Cost
- Enclosed Amphitheater
  - 7,000 seats
    - 3,500 fixed
    - 3,500 lawn
  - 72,000 Enclosed Square Feet
  - 20,000 Sq. Ft. Arrival Plaza
  - \$45 Million Estimated Project Cost