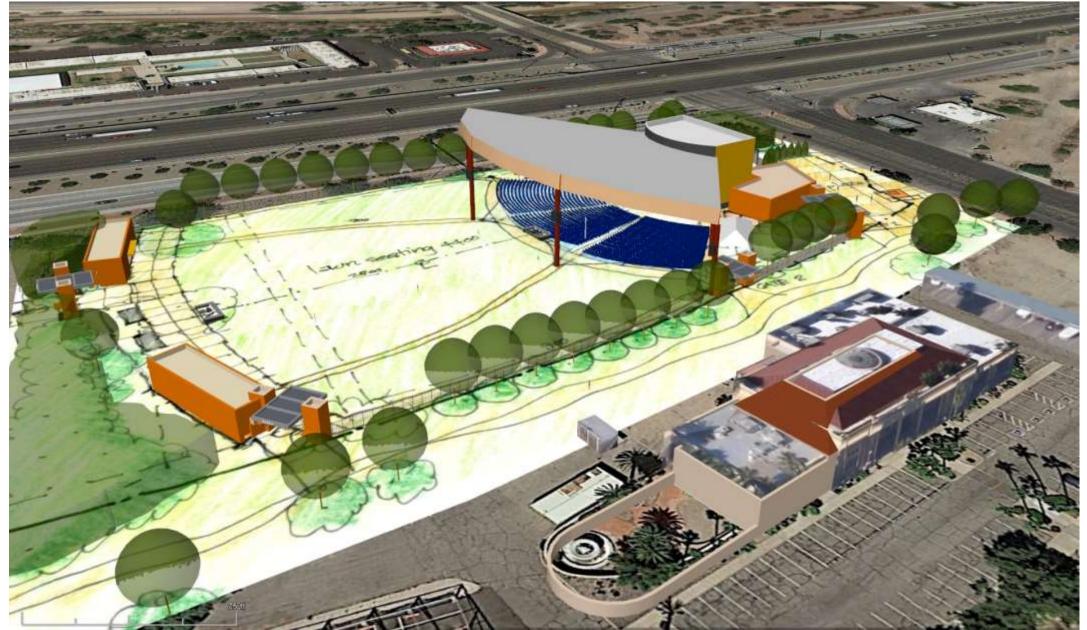

# **Project Site**

#### **Project Data**

**Footer Notes** 

- Open Air Amphitheater
  - 7,000 seats
    - 3,000 fixed
    - 4,000 lawn
  - 15,000 Enclosed Square Feet
    - Concessions, Restrooms, Back of House, etc.
  - 30,000 Sq. Ft. Unenclosed Roof
  - \$15 Million Estimated Project Cost
- Enclosed Amphitheater
  - 7,000 seats
    - 3,500 fixed
    - 3,500 lawn
  - 72,000 Enclosed Square Feet
  - 20,000 Sq. Ft. Arrival Plaza
  - \$45 Million Estimated Project Cost