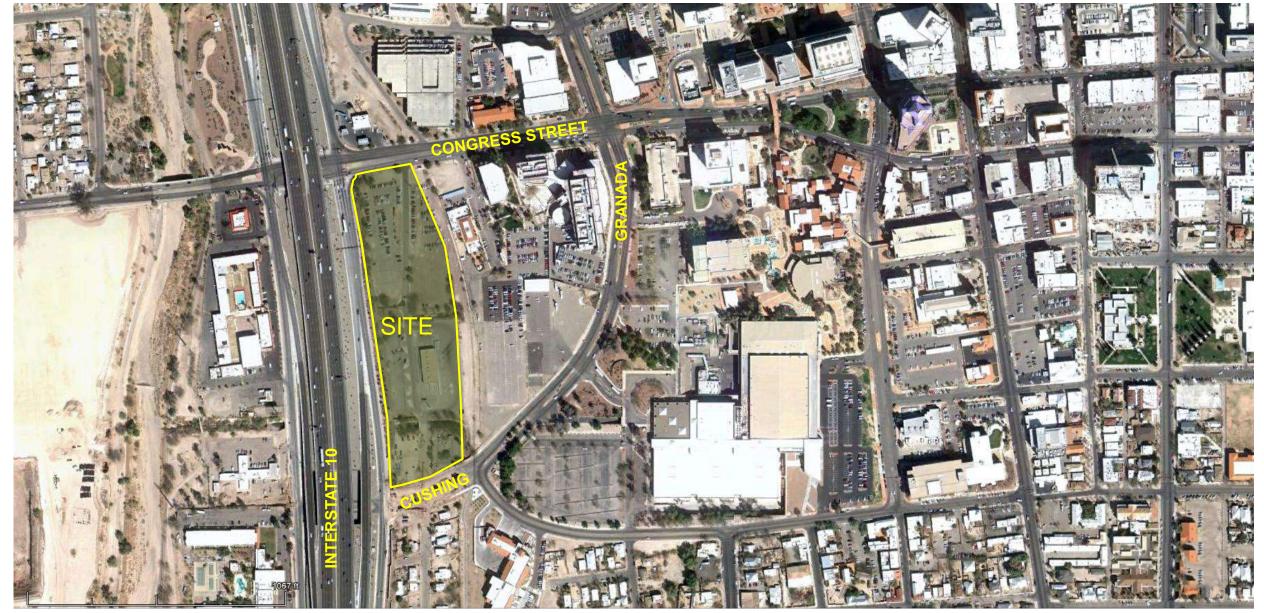

#### TUCSCON AMPHITHEATER

8 APRIL 2020

NOR-GENERATION LLC

#### **Presentation Outline**



- Introduction
- Project Overview
- Schedule
- Tax Analysis
- Questions & Discussion

Dan Norville

**David Greusel** 

Pat Lopez

John Hackett



#### RIO NUEVO VISION STATEMENT:

Our mission is to revitalize downtown Tucson to create a vibrant, urban environment where residents and visitors can live, stay, work and play, allowing us to compete with cities like Austin, Portland and San Diego for citizens and tourists seeking an urban destination: safe, walkable, artistic and fun, complete with great food and music.

# **Project Site**





















































#### **Project Data**







**Footer Notes** 

- Open Air Amphitheater
  - 7,000 seats
    - 3,000 fixed
    - 4,000 lawn
  - 15,000 Enclosed Square Feet
    - Concessions, Restrooms, Back of House, etc.
  - 30,000 Sq. Ft. Unenclosed Roof
  - \$15 Million Estimated Project Cost
- Enclosed Amphitheater
  - 7,000 seats
    - 3,500 fixed
    - 3,500 lawn
  - 72,000 Enclosed Square Feet
  - 20,000 Sq. Ft. Arrival Plaza
  - \$45 Million Estimated Project Cost

#### **Presentation Outline**



- Introduction
- Project Overview
- Schedule
- Tax Analysis
- Questions & Discussion

Dan Norville

**David Greusel** 

Pat Lopez

John Hackett