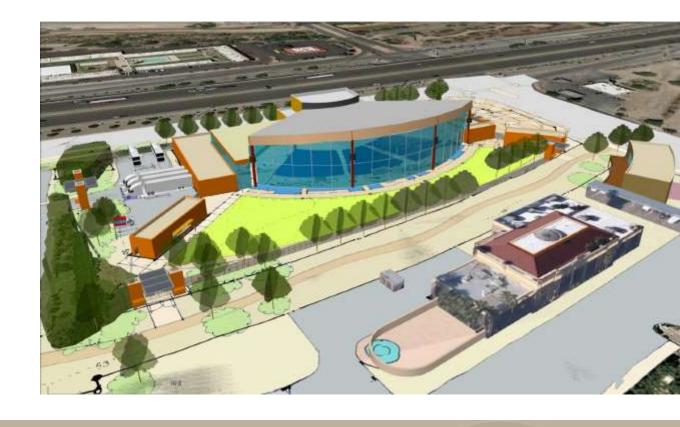

#### **Project Data**

**Footer Notes** 

- Open Air Amphitheater
  - 7,000 seats
    - 3,000 fixed
    - 4,000 lawn
  - 15,000 Enclosed Square Feet
    - Concessions, Restrooms, Back of House, etc.
  - 30,000 Sq. Ft. Unenclosed Roof
  - \$15 Million Estimated Project Cost
- Enclosed Amphitheater
  - 7,000 seats
    - 3,500 fixed
    - 3,500 lawn
  - 72,000 Enclosed Square Feet
  - 20,000 Sq. Ft. Arrival Plaza
  - \$45 Million Estimated Project Cost