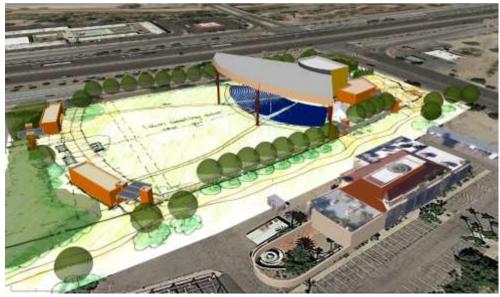

#### **Project Data**

**Footer Notes** 

- Open Air Amphitheater
  - 7,000 seats
    - 3,000 fixed
    - 4,000 lawn
  - 15,000 Enclosed Square Feet
    - Concessions, Restrooms, Back of House, etc.
  - 30,000 Sq. Ft. Unenclosed Roof
  - \$15 Million Estimated Project Cost
- Enclosed Amphitheater
  - 7,000 seats
    - 3,500 fixed
    - 3,500 lawn
  - 72,000 Enclosed Square Feet
  - 20,000 Sq. Ft. Arrival Plaza
  - \$45 Million Estimated Project Cost