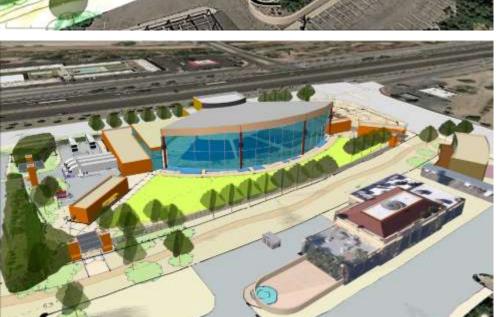

#### **Project Data**

**Footer Notes** 

- Open Air Amphitheater
  - 7,000 seats
    - 3,000 fixed
    - 4,000 lawn
  - 15,000 Enclosed Square Feet
    - Concessions, Restrooms, Back of House, etc.
  - 30,000 Sq. Ft. Unenclosed Roof
  - \$15 Million Estimated Project Cost
- Enclosed Amphitheater
  - 7,000 seats
    - 3,500 fixed
    - 3,500 lawn
  - 72,000 Enclosed Square Feet
  - 20,000 Sq. Ft. Arrival Plaza
  - \$45 Million Estimated Project Cost