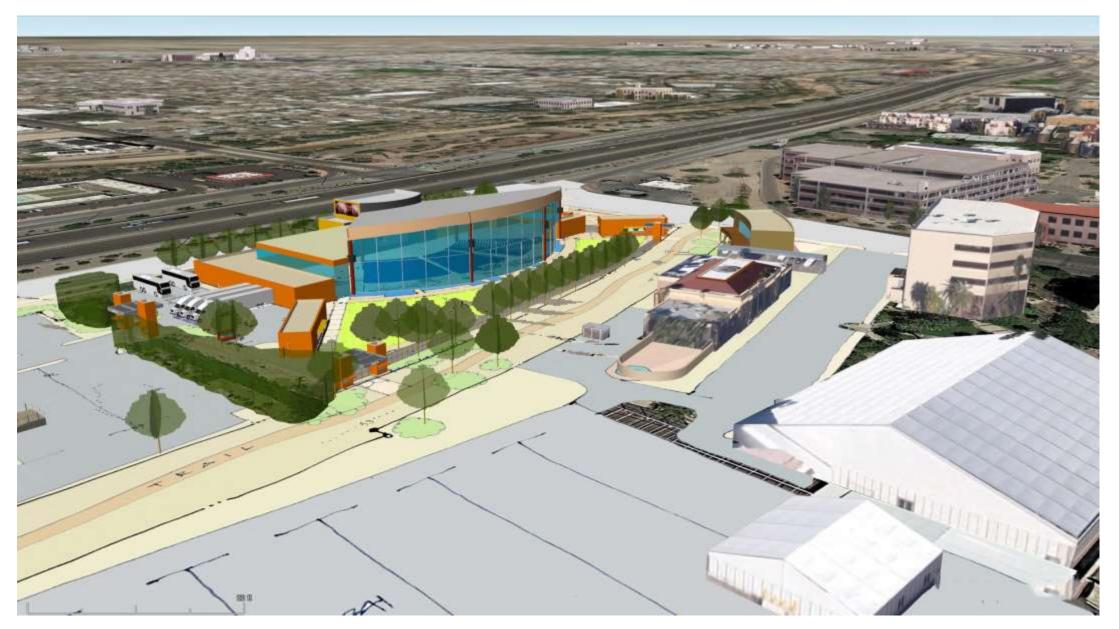

# **Project Site**

#### **Project Data**

**Footer Notes** 

- Open Air Amphitheater
  - 7,000 seats
    - 3,000 fixed
    - 4,000 lawn
  - 15,000 Enclosed Square Feet
    - Concessions, Restrooms, Back of House, etc.
  - 30,000 Sq. Ft. Unenclosed Roof
  - \$15 Million Estimated Project Cost
- Enclosed Amphitheater
  - 7,000 seats
    - 3,500 fixed
    - 3,500 lawn
  - 72,000 Enclosed Square Feet
  - 20,000 Sq. Ft. Arrival Plaza
  - \$45 Million Estimated Project Cost